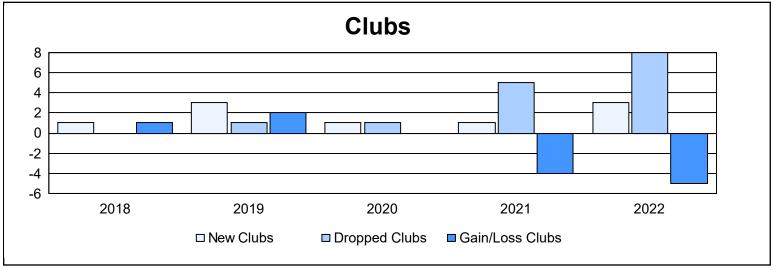

District LA 6

As of June 2022 Cumulative

| Year      | New<br>Clubs | Dropped<br>Clubs | Gain/<br>Loss<br>Clubs | New<br>Members | Charter<br>Members | Reinstate<br>Members | Transfer<br>Members | Total<br>Member<br>Added | Total<br>Members<br>Dropped | Gain/<br>Loss<br>Members |
|-----------|--------------|------------------|------------------------|----------------|--------------------|----------------------|---------------------|--------------------------|-----------------------------|--------------------------|
| 2017-2018 | 1            | 0                | 1                      | 257            | 35                 | 34                   | 2                   | 328                      | 215                         | 113                      |
| 2018-2019 | 3            | 1                | 2                      | 189            | 91                 | 22                   | 1                   | 303                      | 295                         | 8                        |
| 2019-2020 | 1            | 1                | 0                      | 89             | 44                 | 14                   | 8                   | 155                      | 262                         | -107                     |
| 2020-2021 | 1            | 5                | -4                     | 177            | 59                 | 10                   | 2                   | 248                      | 326                         | -78                      |
| 2021-2022 | 3            | 8                | -5                     | 142            | 113                | 69                   | 5                   | 329                      | 387                         | -58                      |
| Average   | 2            | 3                | -1                     | 171            | 68                 | 30                   | 4                   | 273                      | 297                         | -24                      |